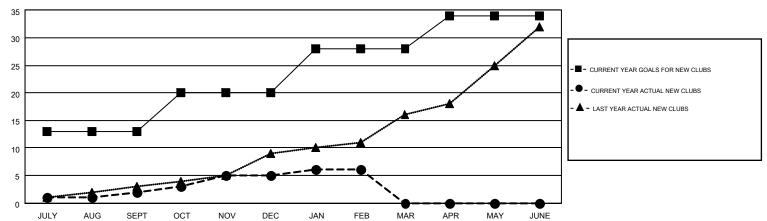

## Multiple District 2

HAL GRIFFIN GMT CA 1

|               |                  | Clubs             |                  |                  | Members  RESULTS FOR 2015-2016 |                    |                                        |                    |                  |
|---------------|------------------|-------------------|------------------|------------------|--------------------------------|--------------------|----------------------------------------|--------------------|------------------|
|               | RESUI            | LTS FOR 2015-2016 | i                |                  |                                |                    |                                        |                    |                  |
| QUARTER       | NEW CLUB<br>GOAL | NEW CLUBS         | DROPPED<br>CLUBS | NET<br>GAIN/LOSS | QUARTER                        | NEW MEMBER<br>GOAL | CHARTER AND<br>NEW<br>MEMBERS<br>ADDED | DROPPED<br>MEMBERS | NET<br>GAIN/LOSS |
| JULY/AUG/SEPT | 13               | 2                 | 4                | -2               | JULY/AUG/SEPT                  | 212                | 974                                    | 1,284              | -310             |
| OCT/NOV/DEC   | 7                | 3                 | 17               | -14              | OCT/NOV/DEC                    | 289                | 824                                    | 1,237              | -413             |
| JAN/FEB/MAR   | 8                | 1                 | 3                | -2               | JAN/FEB/MAR                    | 441                | 639                                    | 772                | -133             |
| APR/MAY/JUNE  | 6                | 0                 | 0                | 0                | APR/MAY/JUNE                   | 325                | 0                                      | 0                  | 0                |

## GOALS AND ACTUAL NEW CLUBS CUMULATIVE