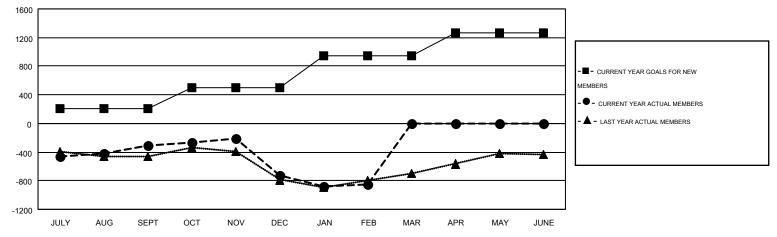

## Multiple District 2

HAL GRIFFIN GMT CA 1

|               |                  | Clubs             |                  |                  | Members  RESULTS FOR 2015-2016 |                    |                                        |                    |                  |
|---------------|------------------|-------------------|------------------|------------------|--------------------------------|--------------------|----------------------------------------|--------------------|------------------|
|               | RESUI            | LTS FOR 2015-2016 | i                |                  |                                |                    |                                        |                    |                  |
| QUARTER       | NEW CLUB<br>GOAL | NEW CLUBS         | DROPPED<br>CLUBS | NET<br>GAIN/LOSS | QUARTER                        | NEW MEMBER<br>GOAL | CHARTER AND<br>NEW<br>MEMBERS<br>ADDED | DROPPED<br>MEMBERS | NET<br>GAIN/LOSS |
| JULY/AUG/SEPT | 13               | 2                 | 4                | -2               | JULY/AUG/SEPT                  | 212                | 974                                    | 1,284              | -310             |
| OCT/NOV/DEC   | 7                | 3                 | 17               | -14              | OCT/NOV/DEC                    | 289                | 824                                    | 1,237              | -413             |
| JAN/FEB/MAR   | 8                | 1                 | 3                | -2               | JAN/FEB/MAR                    | 441                | 639                                    | 772                | -133             |
| APR/MAY/JUNE  | 6                | 0                 | 0                | 0                | APR/MAY/JUNE                   | 325                | 0                                      | 0                  | 0                |

## GOALS AND ACTUAL MEMBERS CUMULATIVE

| DROPPED CLUBS: 24  |                 | 544 CLUBS OF 901 ADDED 1 OR MORE | GENDER DISTRIBUTION                      |                 |       |
|--------------------|-----------------|----------------------------------|------------------------------------------|-----------------|-------|
|                    |                 | NEW MEMBERS                      | MALE                                     | 17,125 (66.77%) |       |
| DROPPED MEMBERS    |                 |                                  | FEMALE                                   | 8,524 (33.23%)  |       |
| DECEASED           | 203             | CLICK HERE FOR HEALTH            | FAMILY LINUT MEMPERO                     |                 | 3,818 |
| CLUB CANCELLED 257 | ASSESSMENT DATA | FAMILY UNIT MEMBERS              |                                          | 1,871           |       |
| OTHER              | 2,827           |                                  | HEAD OF HOUSEHOLD  NON-HEAD OF HOUSEHOLD |                 |       |
| TOTAL              | 3,287           |                                  |                                          |                 |       |